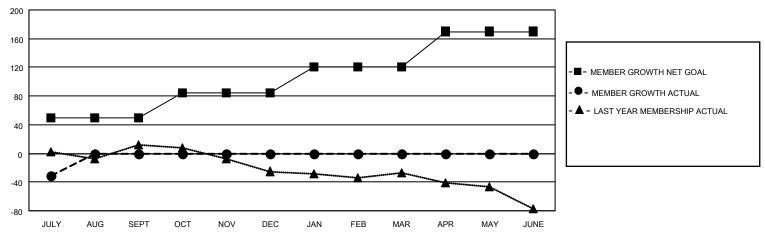

#### GOALS AND ACTUAL MEMBERS CUMULATIVE

| DROPPED CLUBS: 1 |    | 5 CLUBS OF 57 ADDED 1 OR MORE<br>NEW MEMBERS | GENDER DISTRIBUTION  MALE 1,131 (63.90%) |              |     |
|------------------|----|----------------------------------------------|------------------------------------------|--------------|-----|
|                  |    |                                              |                                          | , ,          |     |
|                  |    |                                              | FEMALE                                   | 639 (36.10%) |     |
| DROPPED MEMBERS  |    |                                              |                                          |              |     |
| DECEASED         | 5  | CLICK HERE FOR CUMULATIVE                    | TOTAL FAMILY UNIT MEMBERS                |              | 493 |
| CLUB CANCELLED 0 |    | MEMBERSHIP DATA                              |                                          |              |     |
| OTHER            | 33 |                                              | FAMILY MEMBERS PAYING HALF DUES          |              | 257 |
| TOTAL            | 38 |                                              | 5020                                     |              |     |